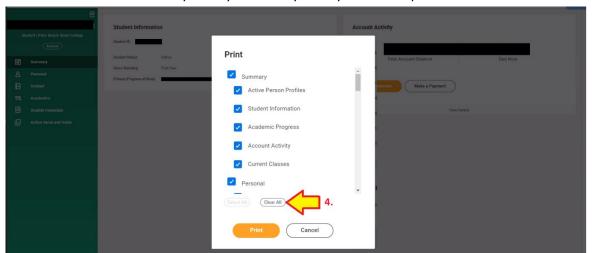

3. Click on the tiny "PDF" icon located in the corner of your green side menu

4. Click "Clear All" so that you may select only what you need to print