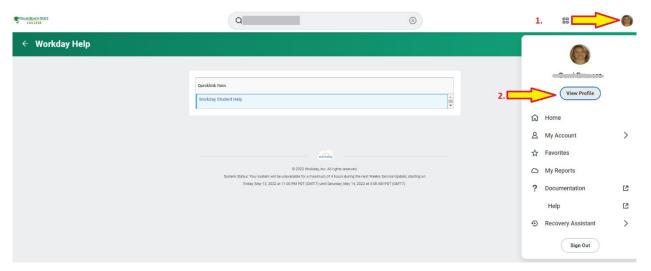

## Follow these steps to print your schedule with your name on it!

- 1. Log in to your Workday Student Account and go to your profile photo or the cloud located on the top right-hand side
- 2. Click "View Profile"