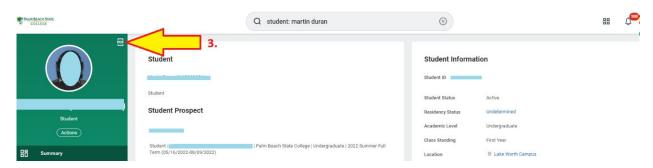

3. Click on the tiny "PDF" icon located in the corner of your green side menu

4. Click "Clear All" so that you may select only what you need to print