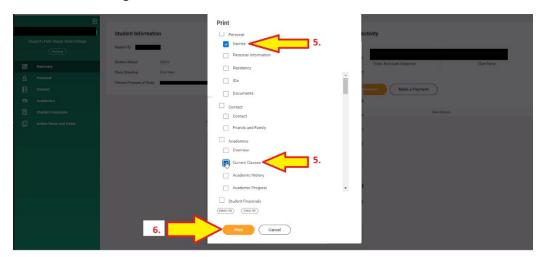

## Follow these steps to print your schedule with your name on it!

- 5. Under the "Print" heading, select only "Names" and "Current Classes"
- 6. Click the orange "Print" oval button at the bottom

7. Your printable schedule will appear, and you can either download it or print it using the icons on the top right-hand side