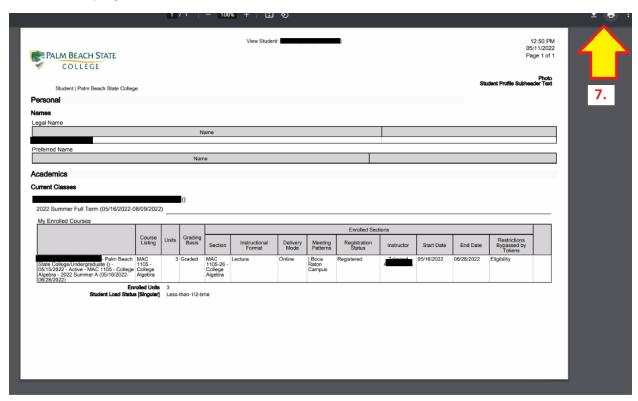

## Follow these steps to print your schedule with your name on it!

- 5. Under the "Print" heading, select only "Names" and "Current Classes"
- 6. Click the orange "Print" oval button at the bottom

7. Your printable schedule will appear, and you can either download it or print it using the icons on the top right-hand side